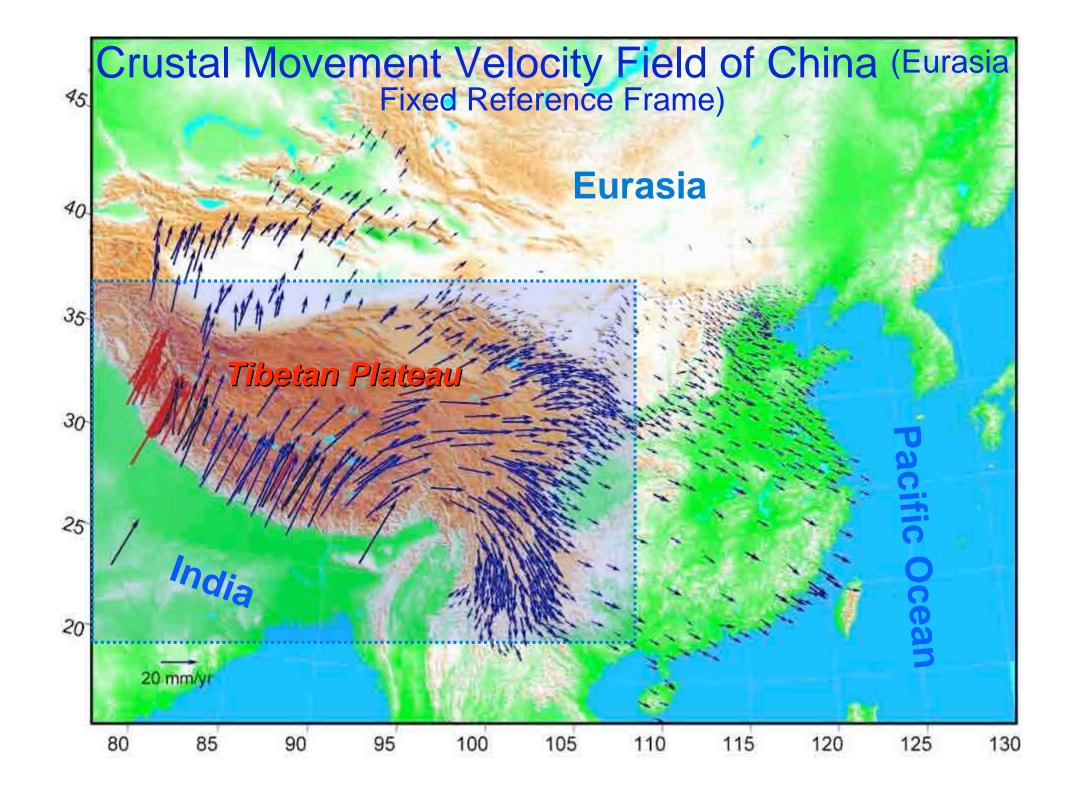

#### Crustal Deformation Around the Tibetan Plateau

(Tibetan Plateau Fixed Reference Frame)