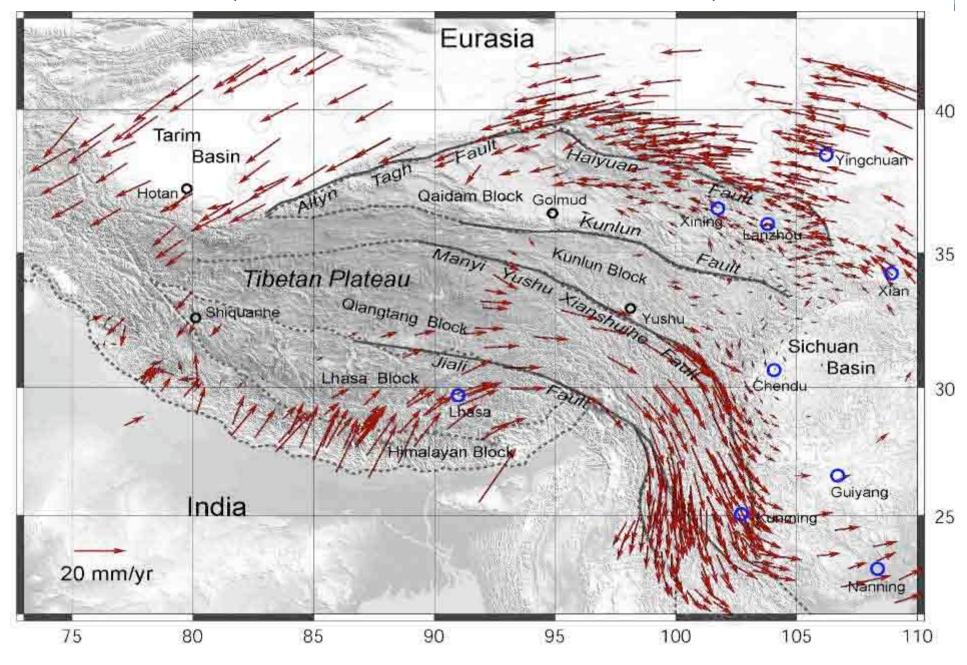

#### Crustal Deformation Around the Tibetan Plateau

(Tibetan Plateau Fixed Reference Frame)